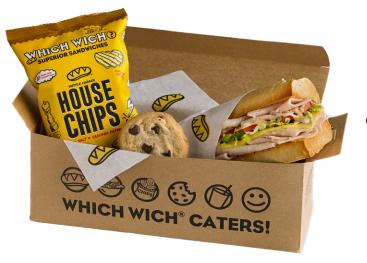

# **BOXED LUNCHES**

Individually packaged options for any occasion and appetite! Boxed Lunches come with lettuce, tomatoes, and cheese. Condiments are included (on the side) and utensils are provided. (Minimum order of 10)