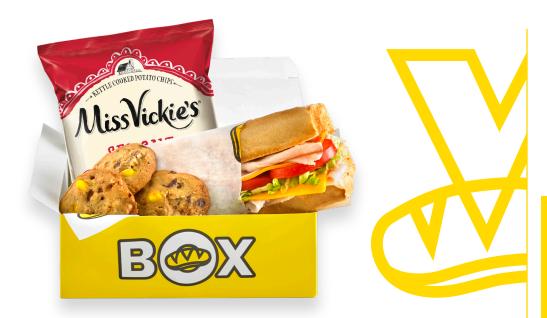

# BOXED LUNCHES

Individually packaged options for any occasion and appetite! Boxed Lunches come with 6" Wich, chips, and cookies. Each Wich is made with lettuce, tomatoes, and cheese. Condiments are included (on the side). Utensils are available upon request.

(Minimum order of 10)

## **WICH SELECTIONS INCLUDE:**

**WICKED**\* Our Signature Sandwich (Turkey, ham, roast beef, pepperoni, bacon, cheddar, provolone, pepper jack)

**TURKEY** 

**CLUB** 

**HAM** 

**ROAST BEEF** 

**CHICKEN** 

**BUFFALO CHICKEN** 

**AVOCADO** 

**TUNA SALAD** 

**GRINDER** 

**CAPRESE** 

(Salami, pepperoni, and capicola)

(Tomato, provolone, and pesto)

**CATERING.WHICHWICH.COM** 