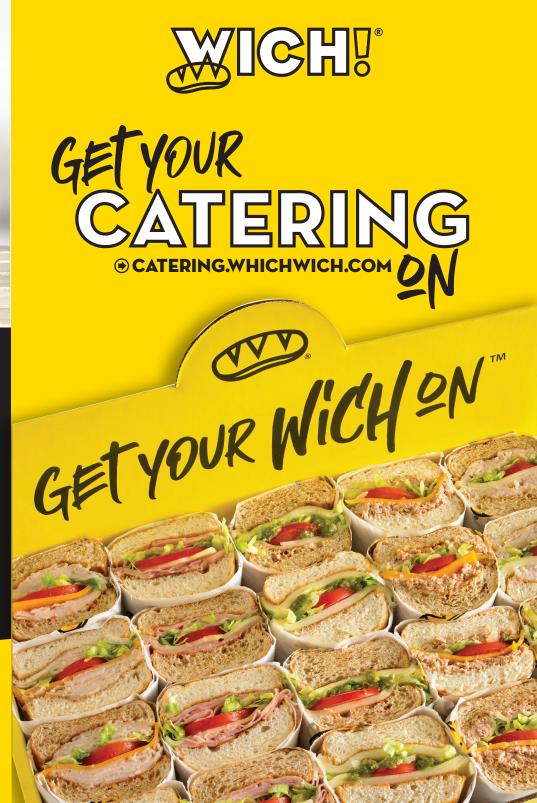

# WICH TRAYS

An assortment of our specialty wiches made with meats and cheeses, crisp lettuce and ripe tomatoes on a freshly baked baguette. Condiments are included (on the side). Utensils are available upon request.

## **TRADITIONAL**

Turkey, Ham, Chicken, Caprese, and Tuna Salad

### **SIGNATURE**

Grinder, Buffalo Chicken, Avocado, Club, and Wicked