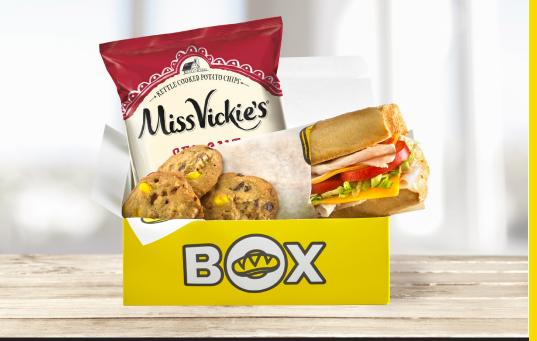

# BOXED LUNCHES

Individually packaged options for any occasion and appetite! Boxed Lunches come with 6" Wich, chips, and cookies. Each Wich is made with lettuce, tomatoes, and cheese. Condiments are included (on the side). Utensils are available upon request.

(Minimum order of 10)

## **WICH SELECTIONS INCLUDE:**

**WICKED**\* Our Signature Sandwich (Turkey, ham, roast beef, pepperoni, bacon, cheddar, provolone, pepper jack)

**TURKEY** 

**CLUB** 

**HAM** 

**ROAST BEEF** 

**CHICKEN** 

**BUFFALO CHICKEN** 

**AVOCADO** 

**TUNA SALAD** 

**GRINDER** 

**CAPRESE** 

(Salami, pepperoni, and capicola)

(Tomato, provolone, and pesto)

**CATERING.WHICHWICH.COM** 